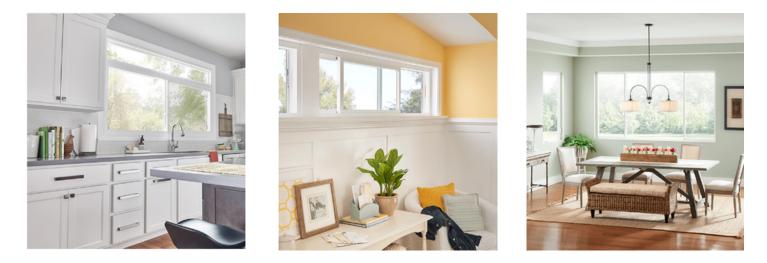

## SUPERIOR STYLING, HANDCRAFTED QUALITY AND EXCEPTIONAL PERFORMANCE

The V3000 Series Gliding Window features beveled exterior edges and an integral pull rail, an ideal solution for any new construction or replacement window project.

- New Construction model 1630: Featuring beveled exterior edges and an integral pull rail, this window is available in two- and three-lite configurations with a DP-50 option. A slim profile offers a large viewing area with clean, continuous lines and an unobstructed outlook, making this an ideal solution for any new construction project.
- Replacement model 1685: The finless 1685 double sliding window is ENERGY STAR-qualified in all four U.S. climate zones and can be upgraded to a triple-pane window. Standard features like our warm-edge spacer system and heavy-duty weatherstripping make this double-slider window energy efficient and stylish.
- Choose from 2 interior frame colors and 8 exterior frame colors