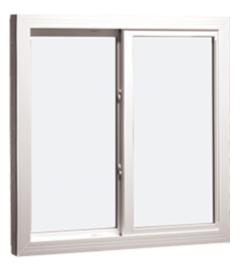

## **1685 VINYL GLIDING WINDOW**

## SUPERIOR STYLING, HANDCRAFTED QUALITY AND EXCEPTIONAL PERFORMANCE

The V3000 Series Gliding Window features beveled exterior edges and an integral pull rail, an ideal solution for any new construction or replacement window project.

- New Construction model 1630: Featuring beveled exterior edges and an integral pull rail, this window is available in two- and three-lite configurations with a DP-50 option. A slim profile offers a large viewing area with clean, continuous lines and an unobstructed outlook, making this an ideal solution for any new construction project.
- Replacement model 1685: The finless 1685 double sliding window is ENERGY STAR-qualified in all four U.S. climate zones and can be upgraded to a triple-pane window. Standard features like our warm-edge spacer system and heavy-duty weatherstripping make this double-slider window energy efficient and stylish.
- Choose from 2 interior frame colors and 8 exterior frame colors