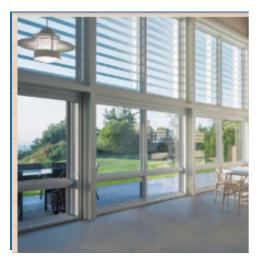

## **H3 FUSION TECH SLIDING WINDOW**

# THE PERFECT INTEGRATION OF EXTRUDED ALUMINUM, VINYL AND WOOD

Fusion Technology™ integrates three perfect materials – extruded aluminum, vinyl and wood – into one perfect window. This unique fusion results in improved energy efficiency & performance, noticeably enhanced aesthetics, an extreme seal, and easier installation.

- Extra-strong 0.078" vinyl base frame for superior rigidity, tight corners, total protection against rot, and enhanced resistance to air or water leaks. No vinyl components are visible when window is closed.
- Thicker, stronger extruded aluminum cladding, at least twice as thick as competitors' roll-form cladding for greater durability and dent resistance.
- Protected to the core against water with our exclusive patented CoreGuard Plus<sup>™</sup> wood treatment for superior rot resistance.
- Choose from nine species of interior wood with three stain options and 2 colors.
- Choose from 75 exterior colors
- Single or triple configurations