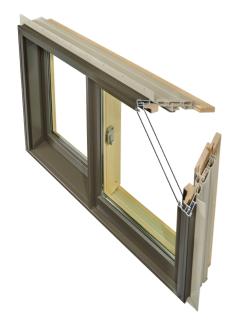

## **H3 FUSION TECH SLIDING WINDOW**







# THE PERFECT INTEGRATION OF EXTRUDED ALUMINUM, VINYL AND WOOD

Fusion Technology™ integrates three perfect materials – extruded aluminum, vinyl and wood – into one perfect window. This unique fusion results in improved energy efficiency & performance, noticeably enhanced aesthetics, an extreme seal, and easier installation.



- Extra-strong 0.078" vinyl base frame for superior rigidity, tight corners, total protection against rot, and enhanced resistance to air or water leaks. No vinyl components are visible when window is closed.
- Thicker, stronger extruded aluminum cladding, at least twice as thick as competitors' roll-form cladding for greater durability and dent resistance.
- Protected to the core against water with our exclusive patented CoreGuard Plus<sup>™</sup> wood treatment for superior rot resistance.
- Choose from nine species of interior wood with three stain options and 2 colors.
- Choose from 75 exterior colors
- Single or triple configurations

#### **OTHER PRODUCT TYPES:**



### HARDWARE OPTIONS





### WindowRama

25+ Locations in NY, NJ & CT Proudly Serving Pro's and Homeowners since 197