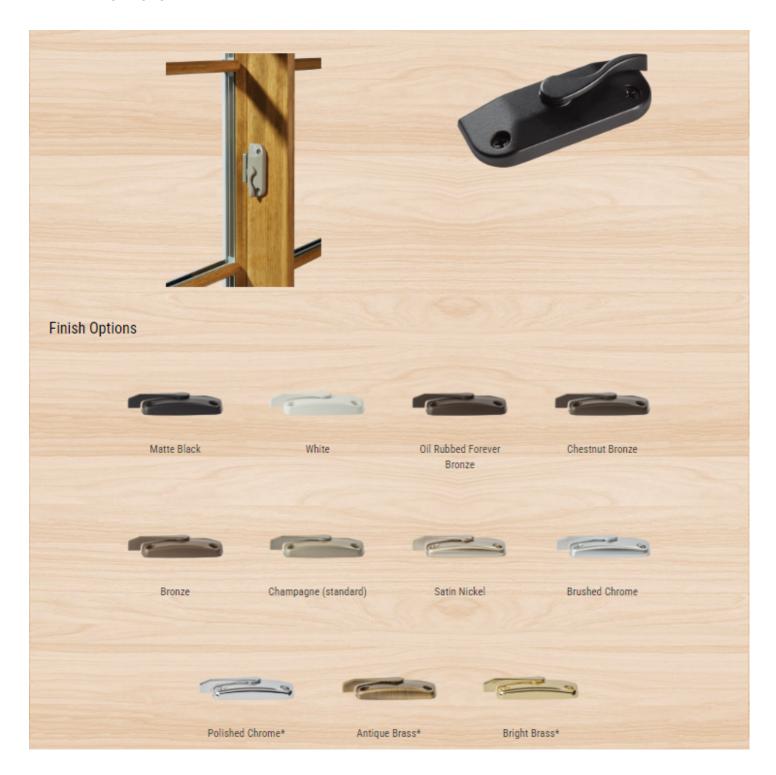

ency & performance, noticeably enhanced aesthetics, an extreme seal, and easier installation.



- Extra-strong 0.078" vinyl base frame for superior rigidity, tight corners, total protection against rot, and enhanced resistance to air or water leaks. No vinyl components are visible when window is closed.
- Thicker, stronger extruded aluminum cladding, at least twice as thick as competitors' roll-form cladding for greater durability and dent resistance.
- Protected to the core against water with our exclusive patented CoreGuard Plus<sup>™</sup> wood treatment for superior rot resistance.
- Choose from nine species of interior wood with three stain options and 2 colors.
- Choose from 75 exterior colors
- Single or triple configurations

#### **OTHER PRODUCT TYPES:**



### HARDWARE OPTIONS





### WindowRama

25+ Locations in NY, NJ & CT Proudly Serving Pro's and Homeowners since 1977

#### 800-695-RAMA

windowrama.com