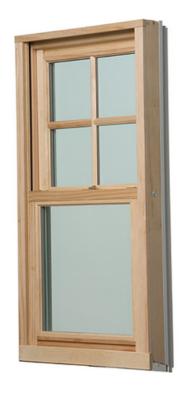

## PINNACLE CLAD DOUBLE HUNG

- Warmth and beauty of Clear Select Pine, Natural Alder or Douglas Fir interior; can be painted or stained
- EZ Tilt sash with compression jambliner for easy cleaning and sash removal
- Recessed lock and keeper for a sleek appearance
- Block and tackle balance system for easy removal and sash operation.
- Exterior-applied screens come with screen frames matching the clad color of the unit
- Interior and exterior grilles may be paired in a variety of combinations
- 51 exterior clad colors, 9 interior stain finishes and 3 interior paint finishes available