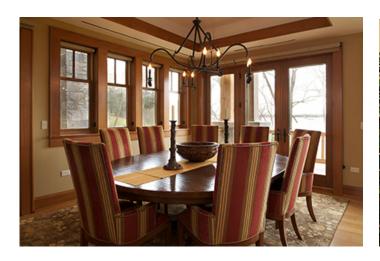

## **UNIQUE WINDOW & DOOR SOLUTIONS FOR OVER 70 YEARS**

Windsor has made your world easier. Their double hung windows are not only an attractive addition to a home, they are extremely easy to maintain. The sash on the double hung tilts in and removes for easy cleaning. Clad units come with heavy-duty .050 extruded aluminum cladding that resists the elements.