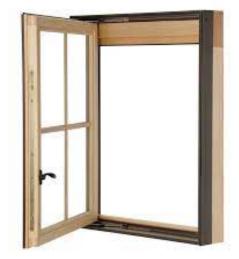

## PINNACLE CLAD CASEMENT

- Warmth and beauty of Clear Select Pine, Natural Alder or Douglas Fir interior; can be painted or stained
- Clad units offer a strong, durable extruded aluminum exterior sash and frame for low maintenance
- 2" thick sash adds beauty and increases insulating value
- Single lever multi-point lock for easy operation and clean appearance
- Adjustable hinge system ensures smooth operation
- Interior-applied screens come with screen frames available in champagne, white, bronze, black, woodveneered pine, alder and fir
- 51 exterior clad colors, 9 interior stain finishes and 3 interior paint finishes available