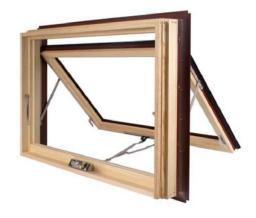

## PINNACLE CLAD AWNING

## **UNIQUE WINDOW & DOOR SOLUTIONS FOR OVER 70 YEARS**

Casements and awnings provide convenience and energy conservation in one easy-to-use, even easier-to-look-at unit. The Pinnacle casements and awnings offer maximum light, excellent ventilation and simple cleaning.

- Warmth and beauty of Clear Select Pine, Natural Alder or Douglas Fir interior; can be painted or stained
- Clad units offer a strong, durable extruded aluminum exterior sash and frame for low maintenance
- 2" thick sash adds beauty and increases insulating value
- Single lever multi-point lock for easy operation and clean appearance
- Adjustable hinge system ensures smooth operation
- Interior-applied screens come with screen frames available in champagne, white, bronze, black, woodveneered pine, alder and fir
- 51 exterior clad colors, 9 interior stain finishes and 3 interior paint finishes available