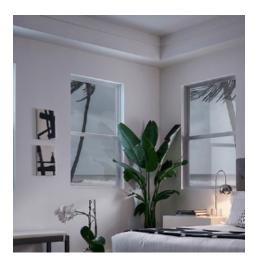

## SUPERIOR STYLING, HANDCRAFTED QUALITY AND EXCEPTIONAL PERFORMANCE

V3000 Series double-hung windows have two moveable and tilting sashes, offering an effective way to maximize ventilation and enhance the value of your home.

- Replacement model 1650: Featuring superior styling, handcrafted quality, and exceptional long-term performance. Features like beveled sashes and eight exterior color options complement energy-efficient options such as insulated dual-pane glass and heavy-duty weatherstripping.
- **New construction model 1556**: Featuring a stylish beveled exterior profile, true-sloped sill, tilt-in sashes, and optional exterior paint and brickmould accessory.
- Choose from 3 interior frame colors and 9 exterior frame colors
- Easy-tilt sash for easy cleaning.