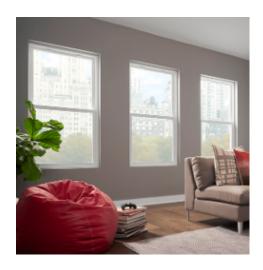

## SUPERIOR STYLING, HANDCRAFTED QUALITY AND EXCEPTIONAL PERFORMANCE

V3000 Series double-hung windows have two moveable and tilting sashes, offering an effective way to maximize ventilation and enhance the value of your home.

- Replacement model 1650: Featuring superior styling, handcrafted quality, and exceptional long-term performance. Features like beveled sashes and eight exterior color options complement energy-efficient options such as insulated dual-pane glass and heavy-duty weatherstripping.
- **New construction model 1556**: Featuring a stylish beveled exterior profile, true-sloped sill, tilt-in sashes, and optional exterior paint and brickmould accessory.
- Choose from 3 interior frame colors and 9 exterior frame colors
- Easy-tilt sash for easy cleaning.