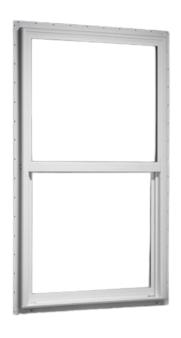

## **1650 VINYL DOUBLE HUNG**

- Replacement model 1650: Featuring superior styling, handcrafted quality, and exceptional long-term performance. Features like beveled sashes and eight exterior color options complement energy-efficient options such as insulated dual-pane glass and heavy-duty weatherstripping.
- **New construction model 1556**: Featuring a stylish beveled exterior profile, true-sloped sill, tilt-in sashes, and optional exterior paint and brickmould accessory.
- Choose from 3 interior frame colors and 9 exterior frame colors
- Easy-tilt sash for easy cleaning.