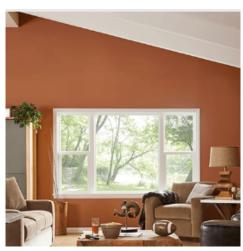

## SUPERIOR STYLING, HANDCRAFTED QUALITY AND EXCEPTIONAL PERFORMANCE

V3000 Series double-hung windows have two moveable and tilting sashes, offering an effective way to maximize ventilation and enhance the value of your home.

- Replacement model 1650: Featuring superior styling, handcrafted quality, and exceptional long-term performance. Features like beveled sashes and eight exterior color options complement energy-efficient options such as insulated dual-pane glass and heavy-duty weatherstripping.
- **New construction model 1556**: Featuring a stylish beveled exterior profile, true-sloped sill, tilt-in sashes, and optional exterior paint and brickmould accessory.
- Choose from 3 interior frame colors and 9 exterior frame colors
- Easy-tilt sash for easy cleaning.