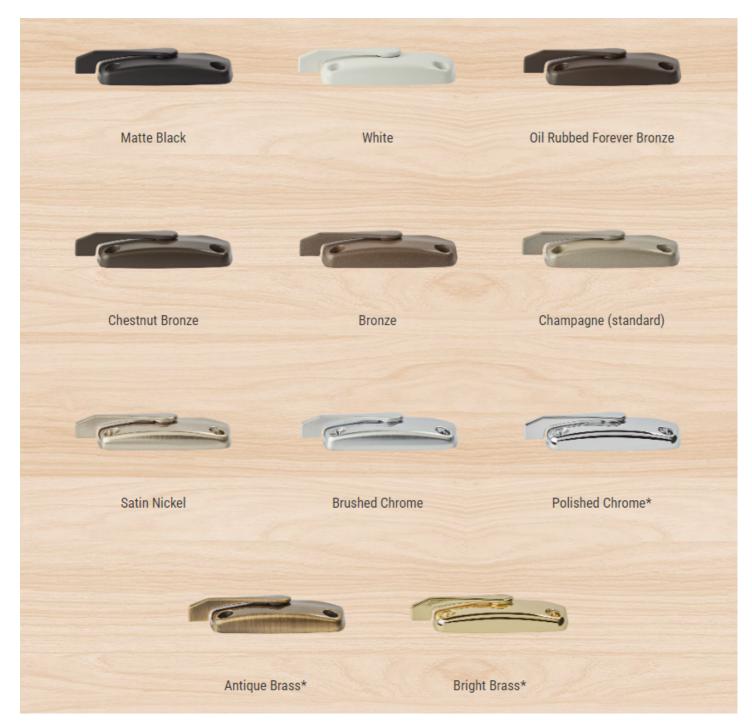

for superior rigidity, tight corners, total protection against rot, and enhanced resistance to air or water leaks. No vinyl components are visible when window is closed.
- Thicker, stronger extruded aluminum cladding, at least twice as thick as competitors' roll-form cladding for greater durability and dent resistance.
- Protected to the core against water with our exclusive patented CoreGuard Plus<sup>™</sup> wood treatment for superior rot resistance.
- Choose from nine species of interior wood with three stain options and 2 colors.
- Choose from 75 exterior colors
- Easy-tilt sash for easy cleaning.

#### **OTHER PRODUCT TYPES:**

Single Hungs, Casements, Sliding Windows, Direct Set Windows, Awning Windows and Special Shapes for Replacement or New Construction.

#### HARDWARE OPTIONS





### WindowRama

25+ Locations in NY, NJ & CT Proudly Serving Pro's and Homeowners since 1977

#### 800-695-RAMA

windowrama.com