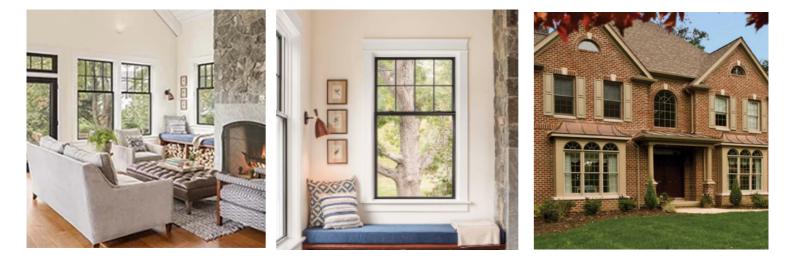

# **H3 FUSION TECH DOUBLE HUNG**

## THE PERFECT INTEGRATION OF EXTRUDED ALUMINUM, VINYL AND WOOD

Fusion Technology<sup>™</sup> integrates three perfect materials – extruded aluminum, vinyl and wood – into one perfect window. This unique fusion results in improved energy efficiency & performance, noticeably enhanced aesthetics, an extreme seal, and easier installation.