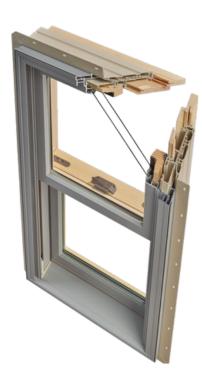

# **H3 FUSION TECH DOUBLE HUNG**

## THE PERFECT INTEGRATION OF EXTRUDED ALUMINUM, VINYL AND WOOD

Fusion Technology<sup>™</sup> integrates three perfect materials – extruded aluminum, vinyl and wood – into one perfect window. This unique fusion results in improved energy efficiency & performance, noticeably enhanced aesthetics, an extreme seal, and easier installation.

- Extra-strong 0.078" vinyl base frame for superior rigidity, tight corners, total protection against rot, and enhanced resistance to air or water leaks. No vinyl components are visible when window is closed.
- Thicker, stronger extruded aluminum cladding, at least twice as thick as competitors' roll-form cladding for greater durability and dent resistance.
- Protected to the core against water with our exclusive patented CoreGuard Plus<sup>™</sup> wood treatment for superior rot resistance.
- Choose from nine species of interior wood with three stain options and 2 colors.
- Choose from 75 exterior colors
- Easy-tilt sash for easy cleaning.