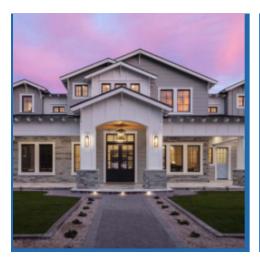

# **H3 FUSION TECH CASEMENT**

# THE PERFECT INTEGRATION OF EXTRUDED ALUMINUM, VINYL AND WOOD

Fusion Technology™ integrates three perfect materials – extruded aluminum, vinyl and wood – into one perfect window. This unique fusion results in improved energy efficiency & performance, noticeably enhanced aesthetics, an extreme seal, and easier installation.