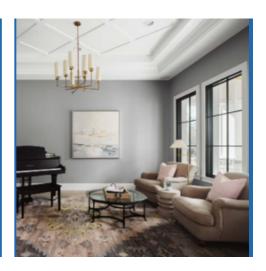

# **H3 FUSION TECH CASEMENT**

# THE PERFECT INTEGRATION OF EXTRUDED ALUMINUM, VINYL AND WOOD

Fusion Technology™ integrates three perfect materials – extruded aluminum, vinyl and wood – into one perfect window. This unique fusion results in improved energy efficiency & performance, noticeably enhanced aesthetics, an extreme seal, and easier installation.