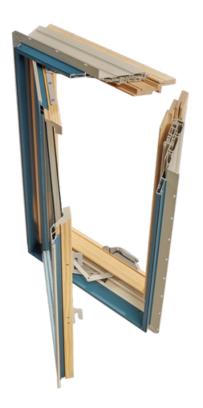

# **H3 FUSION TECH CASEMENT**

# THE PERFECT INTEGRATION OF EXTRUDED ALUMINUM, VINYL AND WOOD

Fusion Technology™ integrates three perfect materials – extruded aluminum, vinyl and wood – into one perfect window. This unique fusion results in improved energy efficiency & performance, noticeably enhanced aesthetics, an extreme seal, and easier installation.

- Extra-strong 0.078" vinyl base frame for superior rigidity, tight corners, total protection against rot, and enhanced resistance to air or water leaks. No vinyl components are visible when window is closed.
- Thicker, stronger extruded aluminum cladding, at least twice as thick as competitors' roll-form cladding for greater durability and dent resistance.
- Protected to the core against water with our exclusive patented CoreGuard Plus<sup>™</sup> wood treatment for superior rot resistance.
- Choose from nine species of interior wood with three stain options and 2 colors.
- Choose from 75 exterior colors
- Top of the line Encore handle and operating hardware are standard.