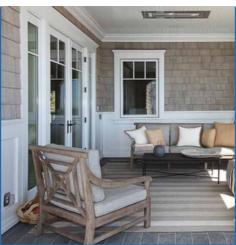

# **H3 FUSION TECH CASEMENT**

# THE PERFECT INTEGRATION OF EXTRUDED ALUMINUM, VINYL AND WOOD

Fusion Technology™ integrates three perfect materials – extruded aluminum, vinyl and wood – into one perfect window. This unique fusion results in improved energy efficiency & performance, noticeably enhanced aesthetics, an extreme seal, and easier installation.