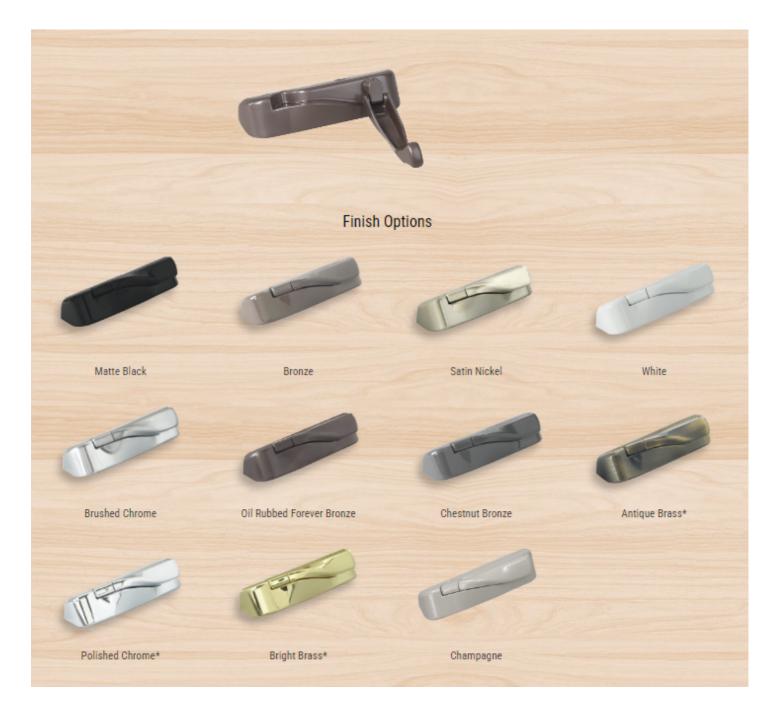

#### HARDWARE OPTIONS

- Extra-strong 0.078" vinyl base frame for superior rigidity, tight corners, total protection against rot, and enhanced resistance to air or water leaks. No vinyl components are visible when window is closed.
- Thicker, stronger extruded aluminum cladding, at least twice as thick as competitors' roll-form cladding for greater durability and dent resistance.
- Protected to the core against water with our exclusive patented CoreGuard Plus<sup>™</sup> wood treatment for superior rot resistance.
- Choose from nine species of interior wood with three stain options and 2 colors.
- Choose from 75 exterior colors
- Top of the line Encore handle and operating hardware are standard.