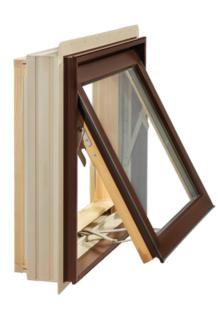

# **H3 FUSION TECH AWNING**

## THE PERFECT INTEGRATION OF EXTRUDED ALUMINUM, VINYL AND WOOD

Fusion Technology<sup>™</sup> integrates three perfect materials – extruded aluminum, vinyl and wood – into one perfect window. This unique fusion results in improved energy efficiency & performance, noticeably enhanced aesthetics, an extreme seal, and easier installation.

- Extra-strong 0.078" vinyl base frame for superior rigidity, tight corners, total protection against rot, and enhanced resistance to air or water leaks. No vinyl components are visible when window is closed.
- Thicker, stronger extruded aluminum cladding, at least twice as thick as competitors' roll-form cladding for greater durability and dent resistance.
- Protected to the core against water with our exclusive patented CoreGuard Plus<sup>™</sup> wood treatment for superior rot resistance.
- Choose from nine species of interior wood with three stain options and 2 colors.
- Choose from 75 exterior colors
- Top of the line Encore handle and operating hardware are standard.