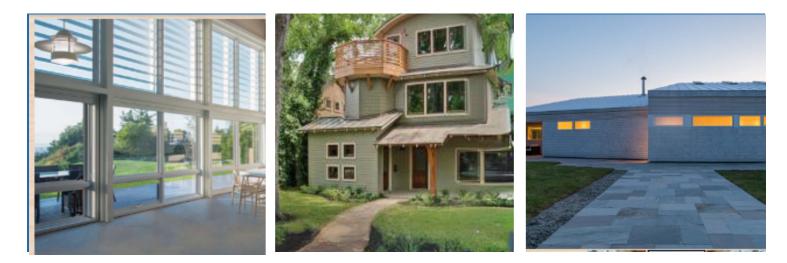

# **H3 FUSION TECH AWNING**

## THE PERFECT INTEGRATION OF EXTRUDED ALUMINUM, VINYL AND WOOD

Fusion Technology<sup>™</sup> integrates three perfect materials – extruded aluminum, vinyl and wood – into one perfect window. This unique fusion results in improved energy efficiency & performance, noticeably enhanced aesthetics, an extreme seal, and easier installation.

Single Hungs, Double Hungs, Casements, Sliding Windows, Direct Set Windows, and Special Shapes for Replacement or New Construction.