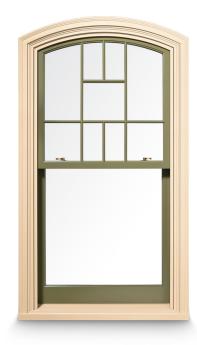

### WINDOW & DOOR TYPES

- · Casement and awning windows
- French casement windows
- Push out casement and awning windows

- Double-hung replacement sash kits
- · Bow and bay windows

Double-hung windows

- Slide-by windows
- Specialty windows
- Hinged patio doors
- · Gliding patio doors
- Transoms and sidelights

## **OPTIONS & ACCESSORIES**

- · Energy-efficient and decorative glass options
- Stormwatch<sup>®</sup> protection for coastal areas
- · Variety of grille styles and sizes
- · Blinds or shades between the glass
- Beautiful hardware
- Exterior trim options
- VeriLock<sup>®</sup> security sensors